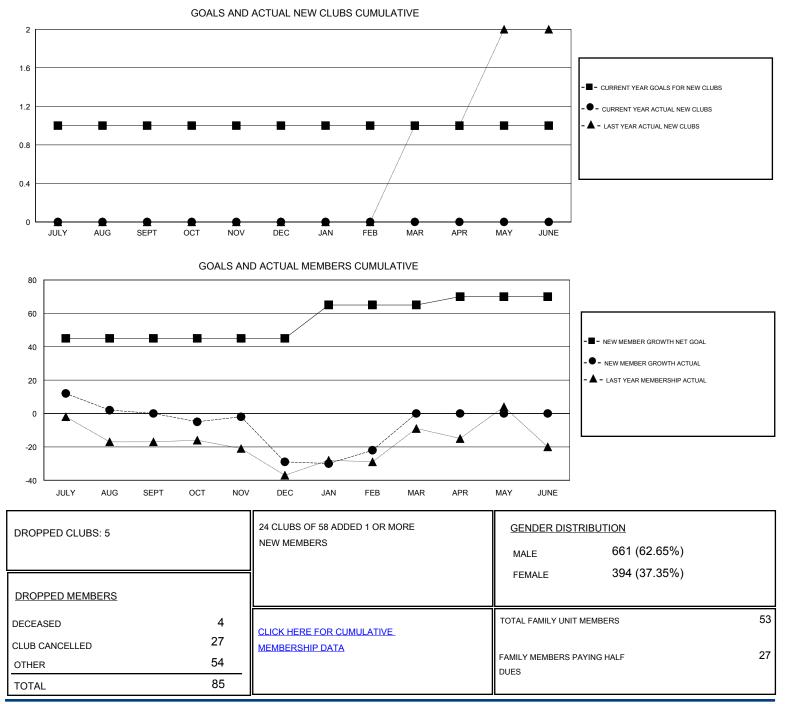

## MIKLOS HORVATH

| GMT: MIKLOS           | MIKLOS HORVATH |           | LOCATION POLAND | G                     |                                                                |                                                              | GMT CA                                             |
|-----------------------|----------------|-----------|-----------------|-----------------------|----------------------------------------------------------------|--------------------------------------------------------------|----------------------------------------------------|
| Clubs                 |                |           |                 | Members               |                                                                |                                                              |                                                    |
| RESULTS FOR 2016-2017 |                |           |                 | RESULTS FOR 2016-2017 |                                                                |                                                              |                                                    |
| QUARTER               | NEW CLUB GOAL  | NEW CLUBS | DROPPED CLUBS   | QUARTER               | NEW MEMBER GROWTH<br>NET GOAL (not reinstated<br>or transfers) | NEW MEMBER<br>GROWTH ACTUAL (not<br>reinstated or transfers) | DROPPED<br>MEMBERS ACTUAL<br>(including transfers) |
| JULY/AUG/SEPT         | 1              | 0         | 2               | JULY/AUG/SEPT         | 45                                                             | 29                                                           | 29                                                 |
| OCT/NOV/DEC           | 0              | 0         | 2               | OCT/NOV/DEC           | 0                                                              | 16                                                           | 45                                                 |
| JAN/FEB/MAR           | 0              | 0         | 1               | JAN/FEB/MAR           | 20                                                             | 18                                                           | 11                                                 |
| APR/MAY/JUNE          | 0              | 0         | 0               | APR/MAY/JUNE          | 5                                                              | 0                                                            | 0                                                  |